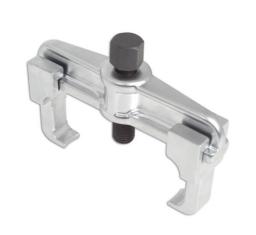

## **Camshaft Sprocket Puller**

This camshaft sprocket pulley puller has been specifically designed for use on Audi, Skoda and Volkswagen Audi V6 and V8 engines with 5 or 6 spoke camshaft pulleys.

## **Additional Information**

- · Specially designed for use on Audi, Skoda and Volkswagen.
- The three types of pulling arms will fit any number of spokes on the camshaft sprocket: 23mm wide spokes for odd number of spokes, 17mm narrow for spokes, 2 x universal tool for even number of spokes.
- · Hex head 17mm with ball end for reducing damage to sprocket.
- Supplied in a blow mould case.