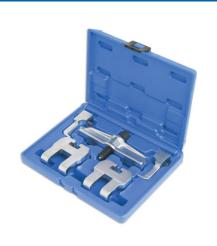

## **Additional Information**

- · Specially designed for use on Audi, Skoda and Volkswagen.
- The three types of pulling arms will fit any number of spokes on the camshaft sprocket: 23mm wide spokes for odd number of spokes, 17mm narrow for spokes, 2 x universal tool for even number of spokes.
- · Hex head 17mm with ball end for reducing damage to sprocket.
- Supplied in a blow mould case.