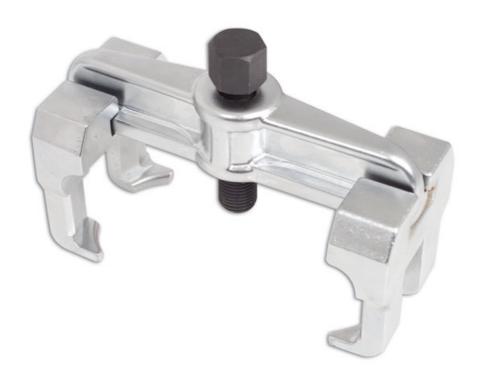

## **Camshaft Sprocket Puller**

This camshaft sprocket pulley puller has been specifically designed for use on Audi, Skoda and Volkswagen Audi V6 and V8 engines with 5 or 6 spoke camshaft pulleys.

## **Additional Information**

- · Specially designed for use on Audi, Skoda and Volkswagen.
- The three types of pulling arms will fit any number of spokes on the camshaft sprocket: 23mm wide spokes for odd number of spokes, 17mm narrow for spokes, 2 x universal tool for even number of spokes.
- · Hex head 17mm with ball end for reducing damage to sprocket.
- Supplied in a blow mould case.