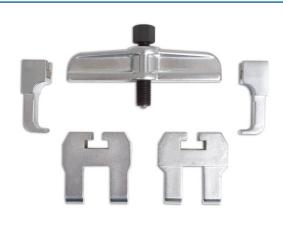

## **Additional Information**

- · Specially designed for use on Audi, Skoda and Volkswagen.
- The three types of pulling arms will fit any number of spokes on the camshaft sprocket: 23mm wide spokes for odd number of spokes, 17mm narrow for spokes, 2 x universal tool for even number of spokes.
- · Hex head 17mm with ball end for reducing damage to sprocket.
- Supplied in a blow mould case.