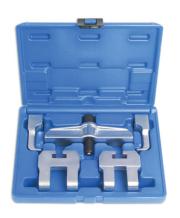

## **Camshaft Sprocket Puller**

This camshaft sprocket pulley puller has been specifically designed for use on Audi, Skoda and Volkswagen Audi V6 and V8 engines with 5 or 6 spoke camshaft pulleys.

## **Additional Information**

- · Specially designed for use on Audi, Skoda and Volkswagen.
- The three types of pulling arms will fit any number of spokes on the camshaft sprocket: 23mm wide spokes for odd number of spokes, 17mm narrow for spokes, 2 x universal tool for even number of spokes.
- · Hex head 17mm with ball end for reducing damage to sprocket.
- Supplied in a blow mould case.